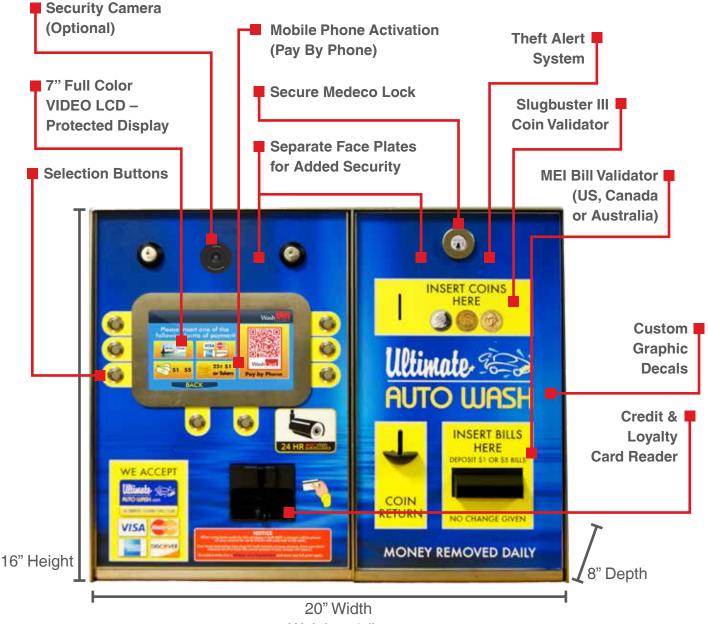

## **Baystation Key Features & Dimensions**

A colorful 7" screen to guide your customers through transactions, multiple payment options, including mobile payments, and multiple price point promotion options. It makes the Baystation a great draw and asset for your business.

Operators will find ease of use in the tools and services included in the Baystation. Minimize shrinkage and keep track of who opens the cash door with our Advanced Cash Collection and audit tools. Remotely activate services for customers and avoid paying out a refund.

Included is an internal theft alert system that can be connected directly to your existing alarm system. Also, if triggered, the Baystation will automatically send the operator a text message, alerting them the cash box has been opened without using an employee card. Protect your investment and income from both external and internal threats.