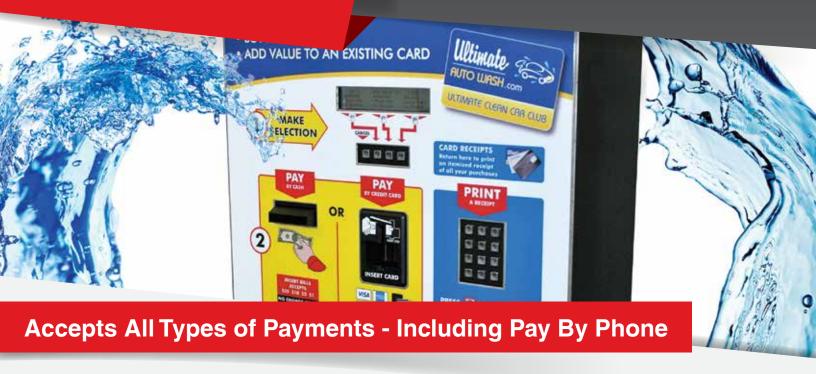

The Card Dispensing and Recharging Station allows for unattended management of prepaid customer loyalty cards. Customers can choose to purchase new cards as well as recharge existing cards using cash or credit cards. The CDR also provides itemized card receipts for customers onsite.

Voice prompts, a lighted LCD display, and a customized decal make the CDR easy to use for customers while also offering promotional tools for the wash owner. Also included is a receipt printer which prints out CDR purchases/recharges and itemized receipts for credit card use in the bay.

Built specifically for unattended self service businesses. Customers have the choice to buy a prepaid loyalty card and benefit from a variety of incentive programs.

- Sells & Recharges Prepaid Cards 24/7
- Accepts Cash & Credit Card
- Programmable Discounts and Bonus
- Voice Prompts
- Lighted LCD Display
- Customized Decal
- Itemized Receipt Printer