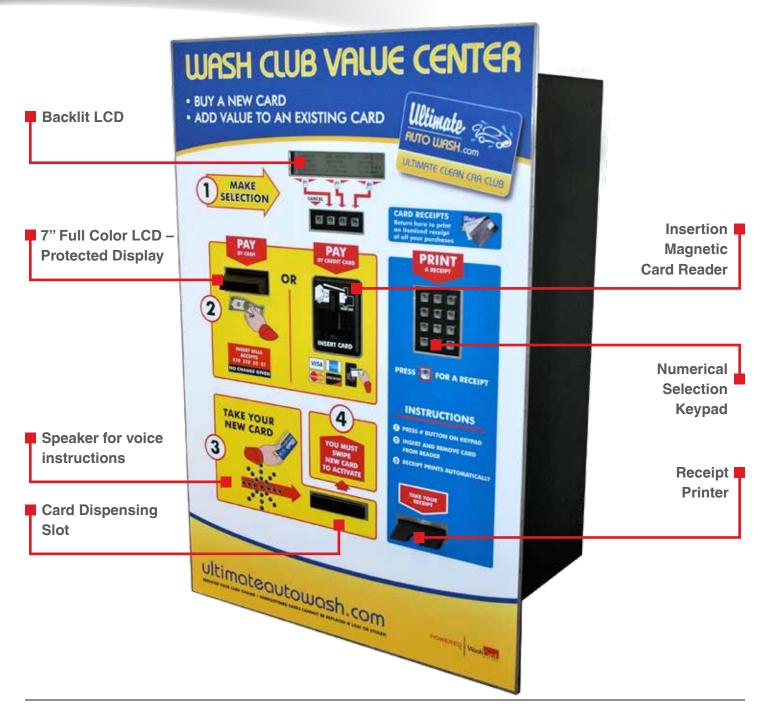

Voice prompts, a lighted LCD display, and a customized decal make the CDR easy to use for customers while also offering promotional tools for the wash owner. Also included is a receipt printer which prints out CDR purchases/recharges and itemized receipts for credit card use in the bay.

Built specifically for unattended self service businesses. Customers have the choice to buy a prepaid loyalty card and benefit from a variety of incentive programs.

- Sells & Recharges Prepaid Cards 24/7
- Accepts Cash & Credit Card
- Programmable Discounts and Bonus
- Voice Prompts
- Lighted LCD Display
- Customized Decal
- Itemized Receipt Printer

## **CDR Key Features & Dimensions**