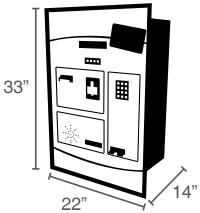

## **Technical Drawing**

## **Cabinet**

Width: 18" Height: 29" Depth: 14" Faceplate Width: 22" Height: 33"