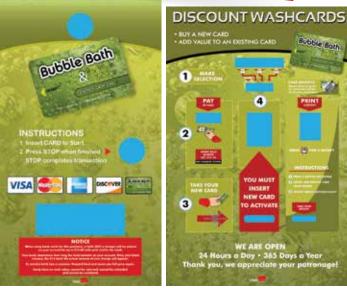

www.washcard.com 1-888-439-5740

Custom Decals We also do custom jobs provide us the dimensions and we'll create it! WashCard Systems designs and prints customized decals that match the look and feel of your WashCards for all of your wash services. Included with every stainless steel bay box is a high quality, waterproof customized decal with your wash logo, washcard, credit card logos and instructions. For your integrated automatics, a small instruction decal showing card orientation, credit card logos, your washcard & logo is included.

Bubble Bath Carwash & Laundry in NJ, USA

Waves Carwash in AB, Canada

Ultimate Auto Wash in IA, USA

Wash King Car & Pet Wash in IA, USA