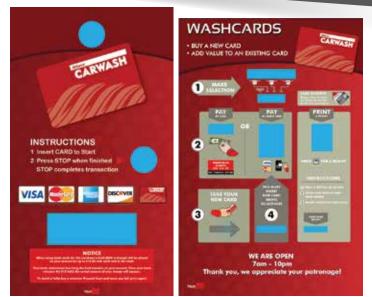

www.washcard.com 1-888-439-5740

Custom Decals We also do custom jobs provide us the dimensions and we'll create it! WashCard Systems designs and prints customized decals that match the look and feel of your WashCards for all of your wash services. Included with every stainless steel bay box is a high quality, waterproof customized decal with your wash logo, washcard, credit card logos and instructions. For your integrated automatics, a small instruction decal showing card orientation, credit card logos, your washcard & logo is included.

Bubble Bath Carwash & Laundry in NJ, USA

Waves Carwash in AB, Canada

Ultimate Auto Wash in IA, USA

Wash King Car & Pet Wash in IA, USA