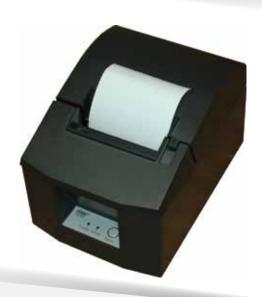

## **POS Receipt Printer**

The POS Receipt Printer is a stand-alone model that allows you to print receipts for your customers' transactions. The receipt printer, like the keyboard, communicates directly with WashCard's Satellite Server & with a simple click of the mouse, a receipt can be printed!