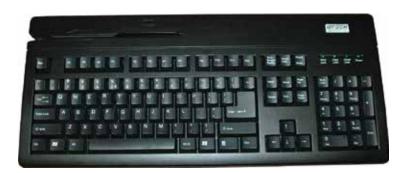

## POS Keyboard with Built-in Card Reader

The POS Keyboard with built-in card reader makes entering and processing credit card and wash transactions quicker and easier. With one swipe of a credit card, all of the customer's information is displayed directly on your computer screen, eliminating the possibilities of entering credit card numbers, expiration dates, & customer names incorrectly. The POS Keyboard communicates directly with WashCard's Satellite Server, making every transaction a breeze!