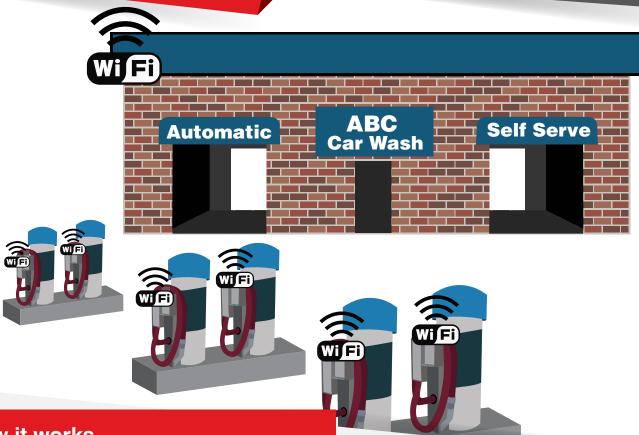

## **Wireless Solutions**

Go wireless with your Credit Card & Loyalty Card Acceptance. WashCard Systems now offers a secure wireless option for locations that don't want to deal with long cable runs or limitations in conduit.

## How it works

WashCard Wireless communicates via an exterior grade access point that can be mounted outside near the wireless devices or indoors as it has a reach of up to 300 feet (that's as long as a football field from goal line to goal line!)